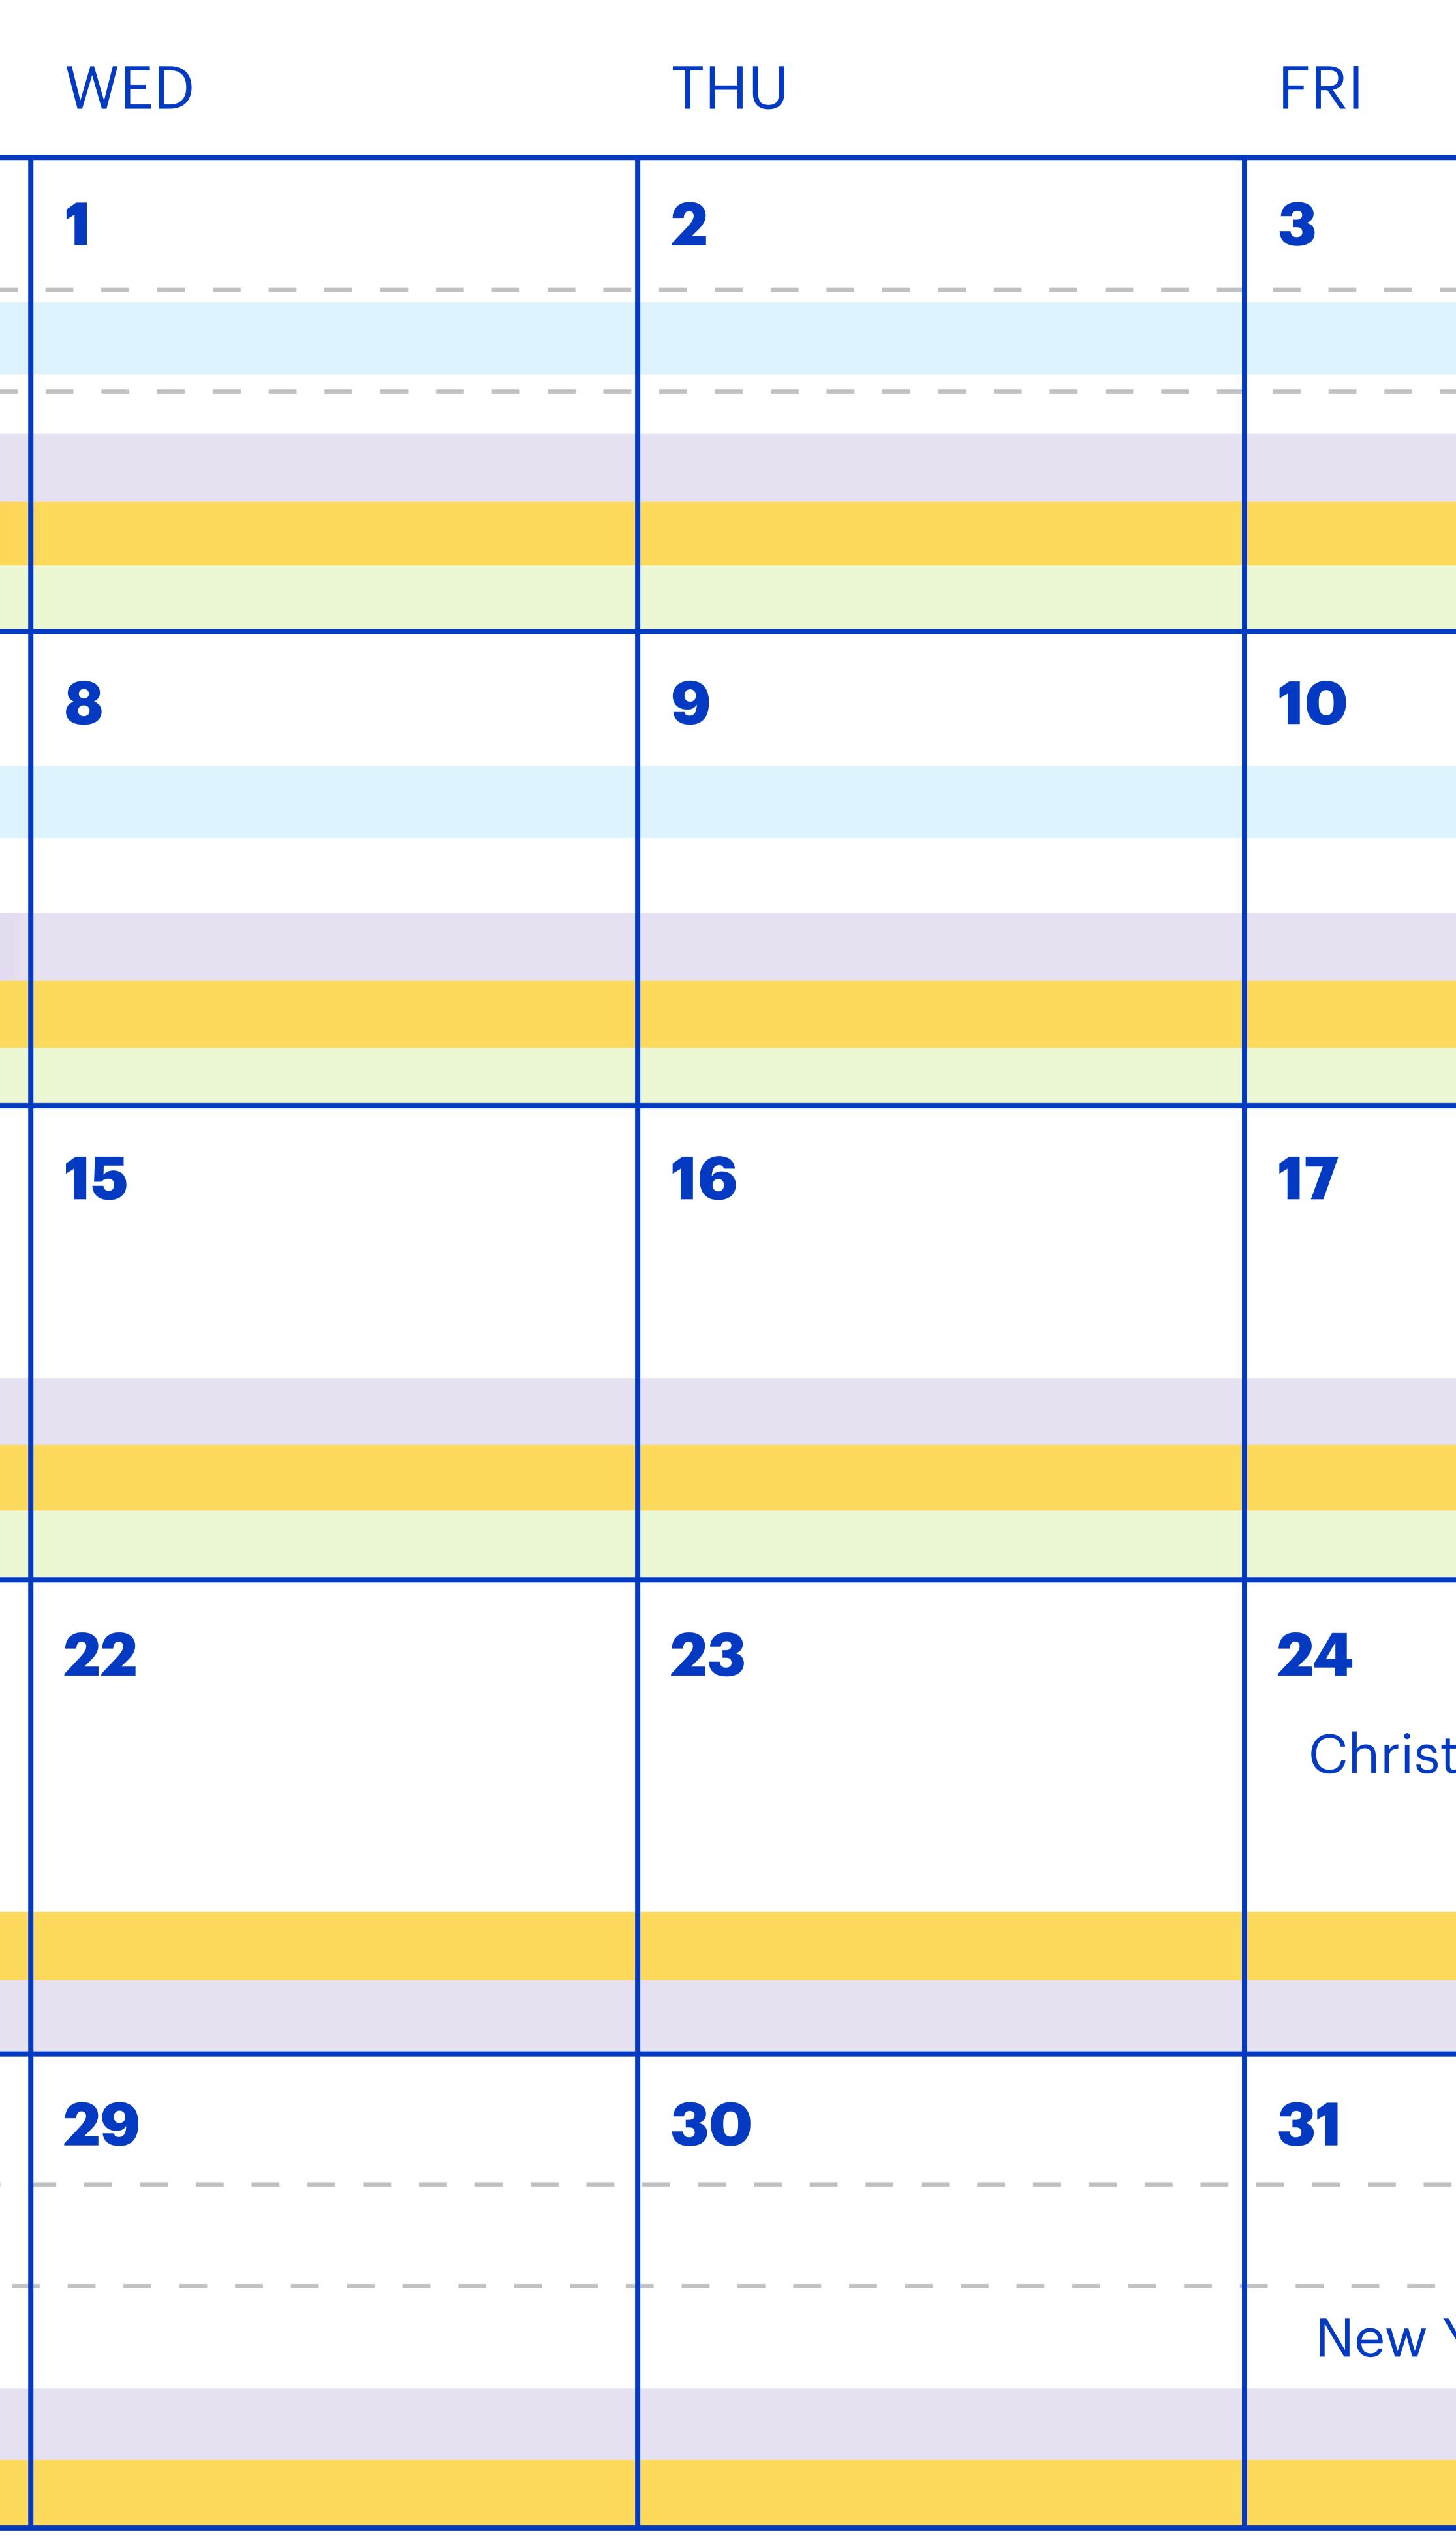

## December

|         | MON                          | TUE                          |
|---------|------------------------------|------------------------------|
|         | 29                           | 30                           |
|         |                              |                              |
|         | 6                            | 7                            |
|         | St. Nicholas Day<br>(Europe) |                              |
|         |                              |                              |
|         | 13                           | 14                           |
|         |                              |                              |
|         |                              |                              |
|         | 20                           | <b>21</b><br>Winter Solstice |
|         |                              |                              |
|         | 27                           | 28                           |
| Y<br>U) |                              |                              |
|         |                              |                              |

#### SAT

|            | 4                            |
|------------|------------------------------|
|            |                              |
|            |                              |
|            |                              |
|            | 11                           |
|            | Christmas Jumper<br>Day (UK) |
|            |                              |
|            | 18                           |
|            |                              |
|            |                              |
|            | 25                           |
| tmas Eve   | Christmas Day                |
|            |                              |
| Year's Eve |                              |
|            |                              |