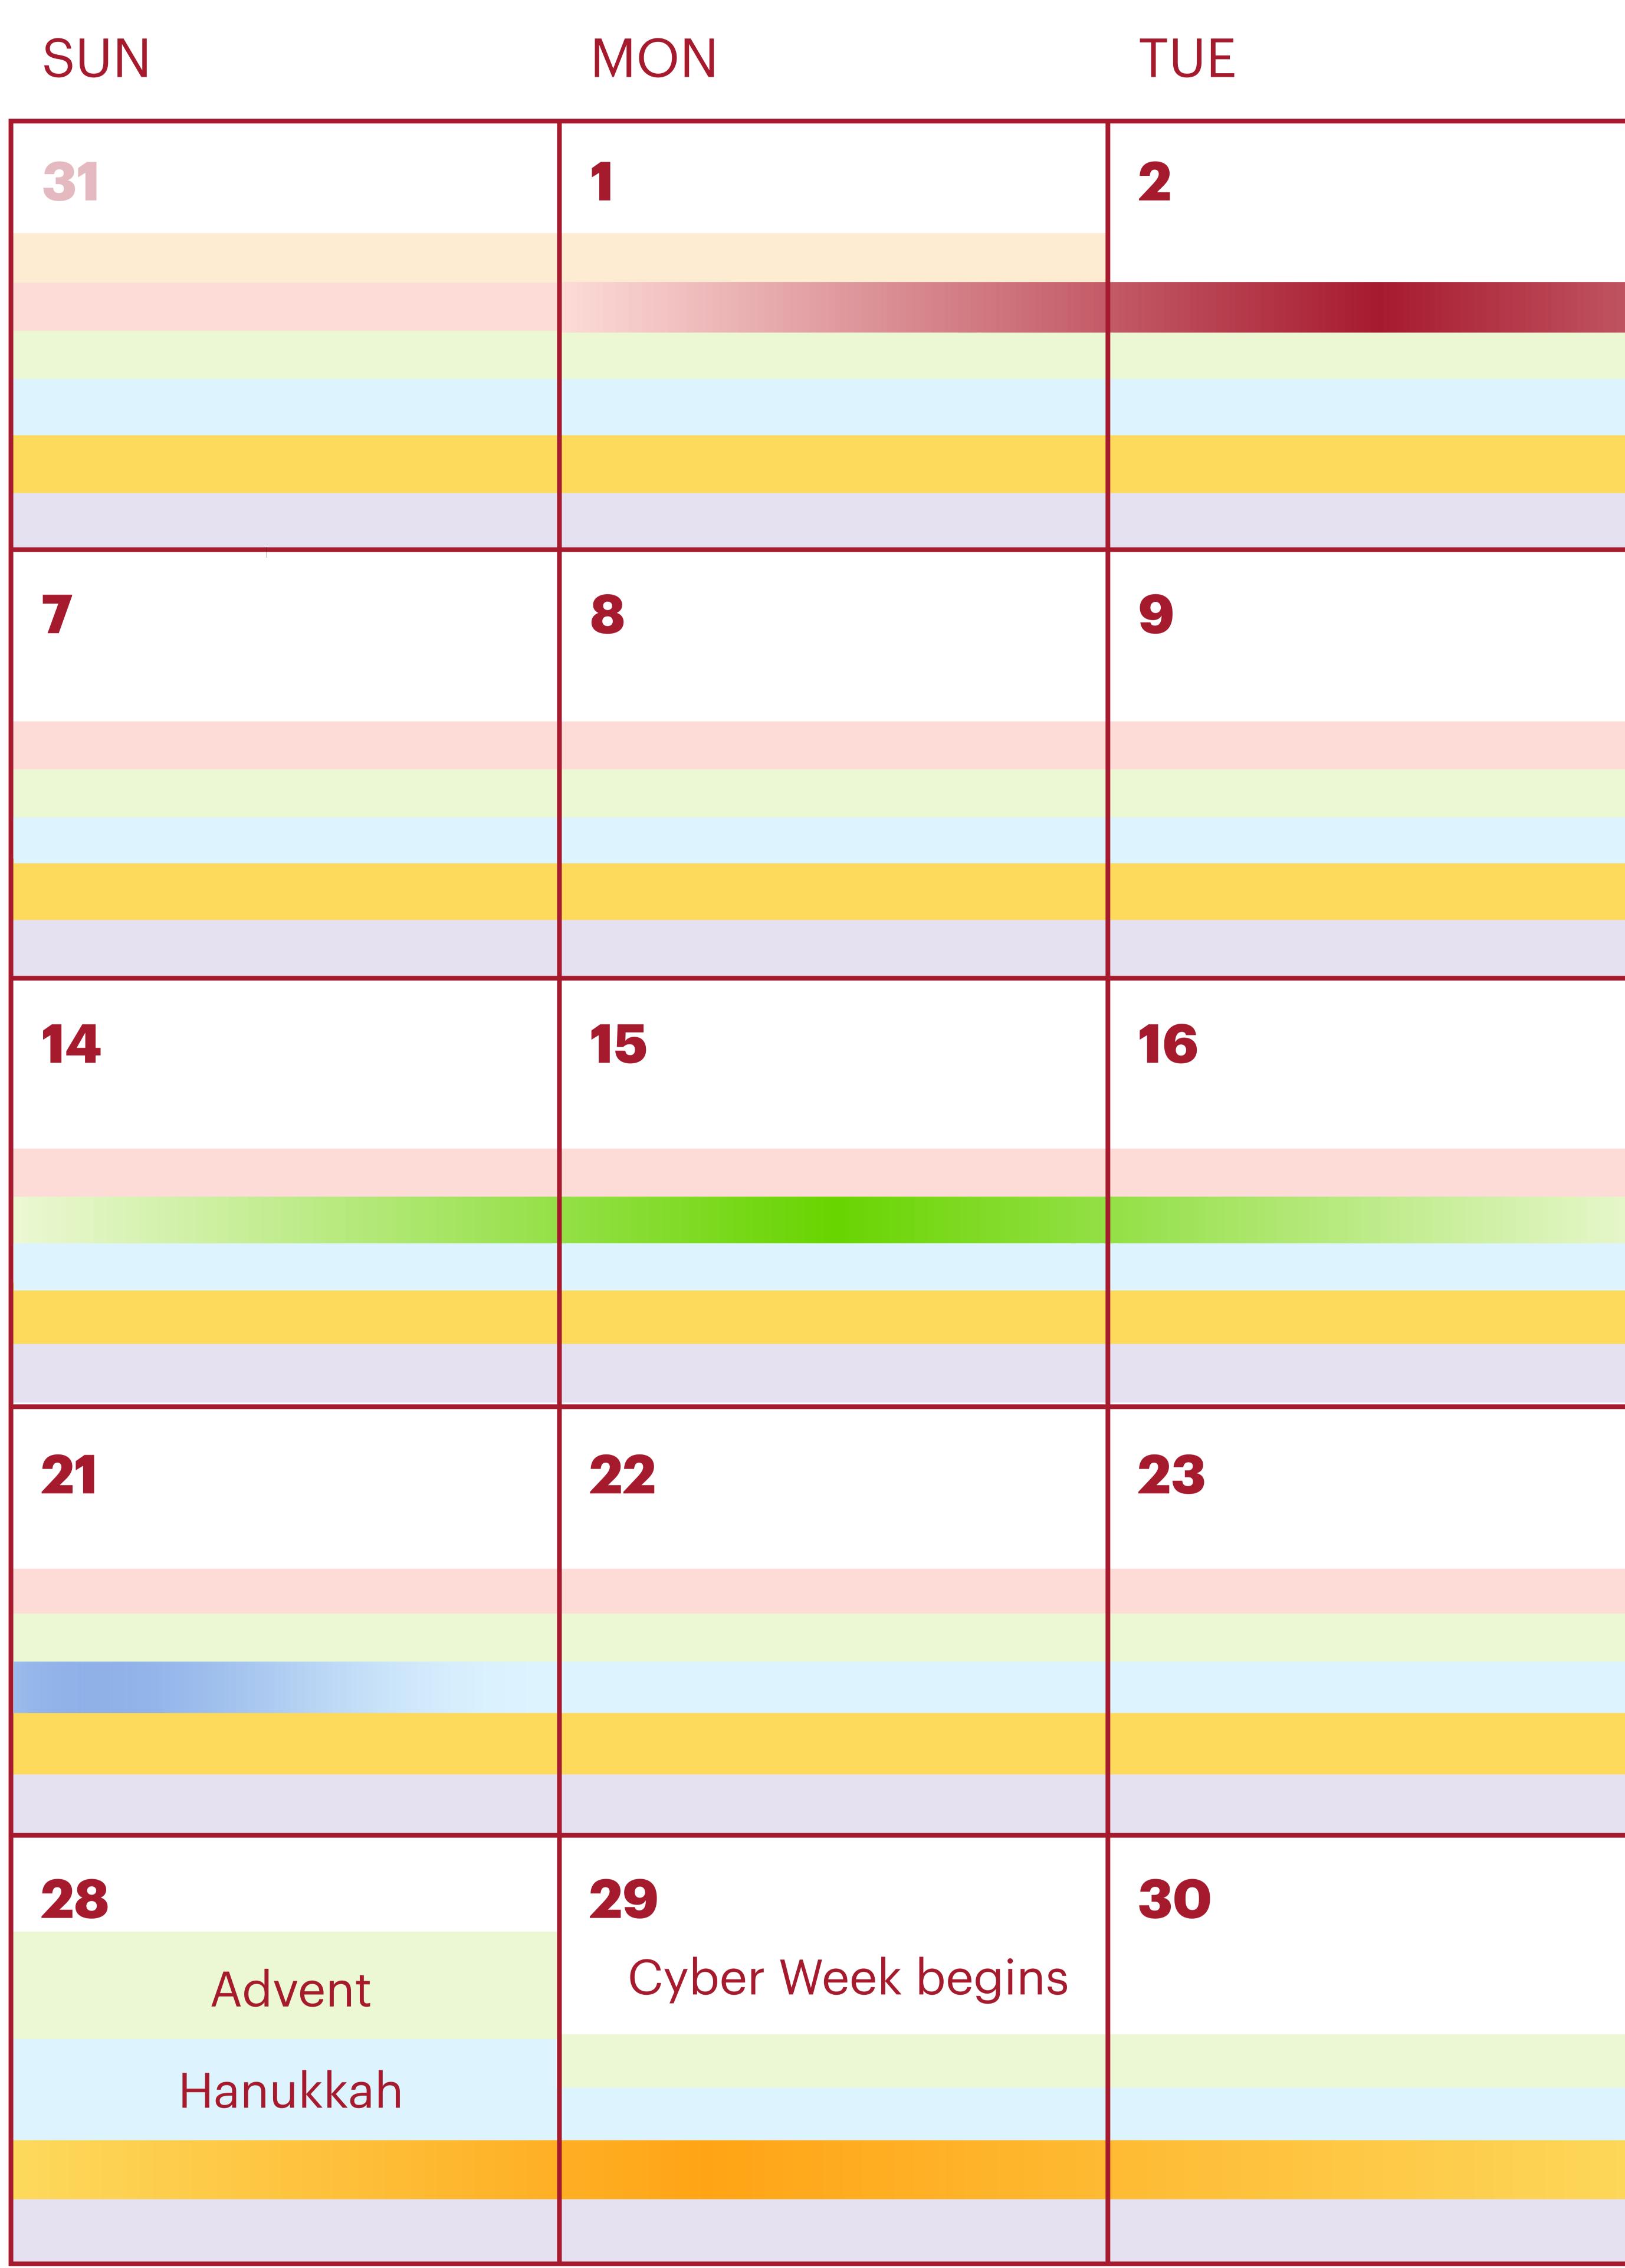

## December

#### SUN

Advent Key shopping period Starts: Sept 1 Peaks: Nov 15 Tapers off: Dec 18

**Christmas Day** Key shopping period Starts: Sept 14 Peaks: Nov 29 Tapers off: Jan 7

Hanukkah **Key shopping period** Starts: Oct 10 Peaks: Nov 20 Tapers off: Dec 10

**Christmas Jumper** Day (UK) **Key shopping period** Starts: Oct 15 Peaks: Dec 6 Tapers off: Dec 31

| 28                                       |
|------------------------------------------|
| Hanukkah                                 |
|                                          |
|                                          |
|                                          |
| 5                                        |
|                                          |
|                                          |
|                                          |
|                                          |
|                                          |
|                                          |
|                                          |
|                                          |
|                                          |
|                                          |
|                                          |
|                                          |
| 26<br>Kwanzaa<br>Boxing Da<br>(UK, CA, A |
|                                          |

THEMES

Holiday lights, ice skating, blue topaz birthstone, poinsettias, and holly