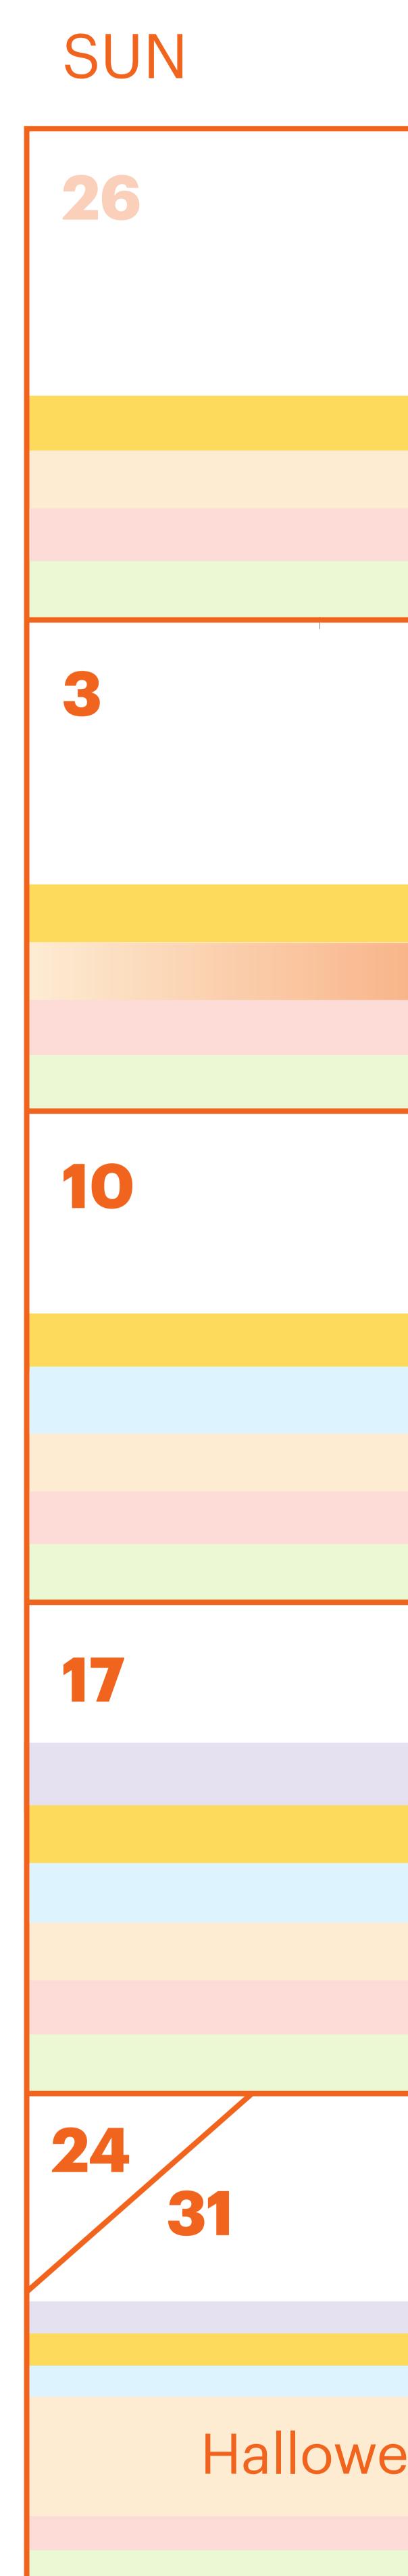

# October

Halloween **Key shopping period** Starts: Aug 1 Peaks: Oct 4 Tapers off: Nov 1

Advent Key shopping period Starts: Sept 1 Peaks: Nov 15 Tapers off: Dec 18

Thanksgiving **Key shopping period** Starts: Sept 20 Peaks: Nov 2 Tapers off: Nov 27

**Christmas Day** Key shopping period Starts: Sept 14 Peaks: Nov 29 Tapers off: Jan 7

Hanukkah Key shopping period Starts: Oct 10 Peaks: Nov 20 Tapers off: Dec 10

**Christmas Jumper** Day (UK) Key shopping period Starts: Oct 15 Peaks: Dec 6 Tapers off: Dec 31

### THEMES

Pumpkins, Halloween, opal birthstones, marigold, and cosmos